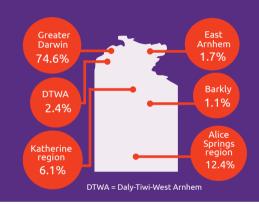

a |
|-------------------------------|-----------|-----------|
| Tron employing                | 60.5%     | 64.3%     |
| Micro                         |           | 24.004    |
| 1-4 employees                 | 26.3%     | 26.8%     |
|                               |           |           |
| Other small<br>5-19 employees | 13.2%     | 9.0%      |
|                               |           |           |

#### Business entry and exit rates

|                | Territory | Australia |
|----------------|-----------|-----------|
| Entry rate     | 17.0%     | 16.8%     |
| Exit rate      | 14.6%     | 14.0%     |
| Survival rate* | 63.3%     | 64.1%     |
|                |           |           |

\* Businesses still operating in 2024 that were operating in 2020

#### Businesses by region



#### Businesses by industry



## Top industries with net business growth

| business growth |     |          |  |  |
|-----------------|-----|----------|--|--|
| Logistics       | +94 | (+6.3%)  |  |  |
| Health          | +86 | (+7.6%)  |  |  |
| Education       | +37 | (+15.3%) |  |  |
| Professional    | +34 | (+2%)    |  |  |
| Arts            | +32 | (+13%)   |  |  |

#### Business proportion by turnover

|                 | NT    | Australia |
|-----------------|-------|-----------|
| >\$10m          | 2.0%  | 1.9%      |
| \$5m - <\$10m   | 2.5%  | 1.7%      |
| \$2m - <\$5m    | 5.9%  | 4.7%      |
| \$200k - <\$2m  | 37.9% | 35.0%     |
| \$50k - <\$200k | 30.3% | 32.4%     |
| \$0 - <\$50k    | 21.2% | 24.2%     |

Department of Trade, Business and Asian Relations w: business.