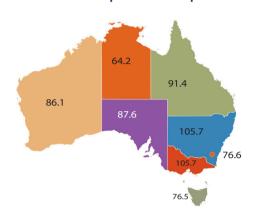

# Northern Territory Business Count Statistics

as at June 2024



#### Territory business size

16,369 businesses



Nationally 97.2% are small businesses

### Number of businesses (Annual change)



#### Businesses per 1000 persons



#### Small businesses

| Non-employing                 | Territory | Australia |
|-------------------------------|-----------|-----------|
| Tron employing                | 60.5%     | 64.3%     |
| Micro                         |           | 24.004    |
| 1-4 employees                 | 26.3%     | 26.8%     |
|                               |           |           |
| Other small<br>5-19 employees | 13.2%     | 9.0%      |
|                               |           |           |

#### Business entry and exit rates

|                | Territory | Australia |
|----------------|-----------|-----------|
| Entry rate     | 17.0%     | 16.8%     |
| Exit rate      | 14.6%     | 14.0%     |
| Survival rate* | 63.3%     | 64.1%     |
|                |           |           |

\* Businesses s