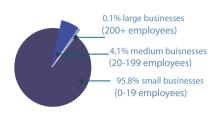

#### Territory business size

16,369 businesses

Nationally 97.2% are small businesses